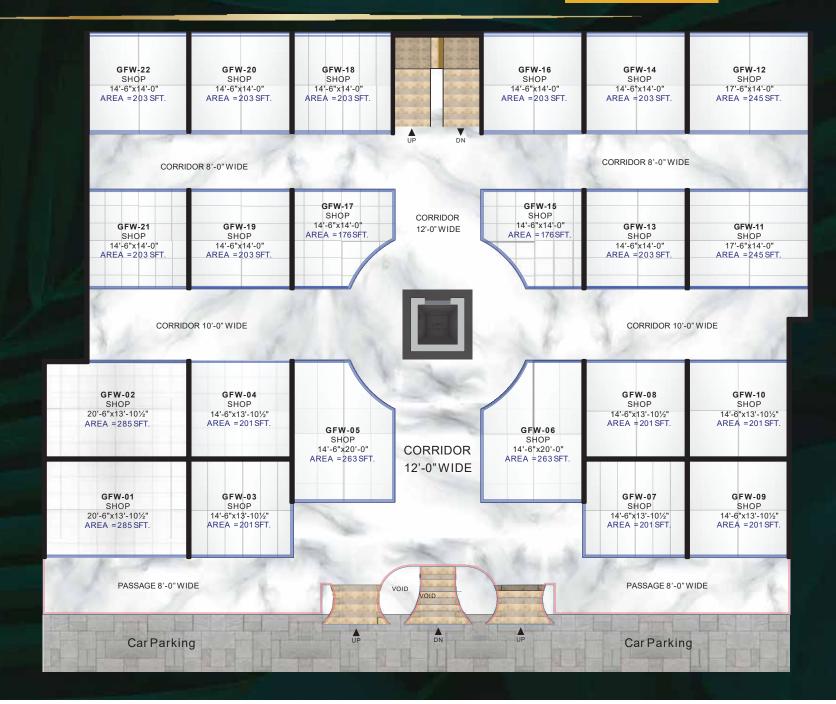

# GROUND FLOOR WEST - GF-W

# SHOPS

### GROUND FLOOR WEST - GF-W 2-YEARS OF INSTALLMENT PLAN

| Floor Type         | Particular      | Booking | Conformation | Installments | Position |
|--------------------|-----------------|---------|--------------|--------------|----------|
| Ground Floor -WEST | Shops / Outlets | 15 %    | 15 %         | 8 Quarterly  | 15 %     |