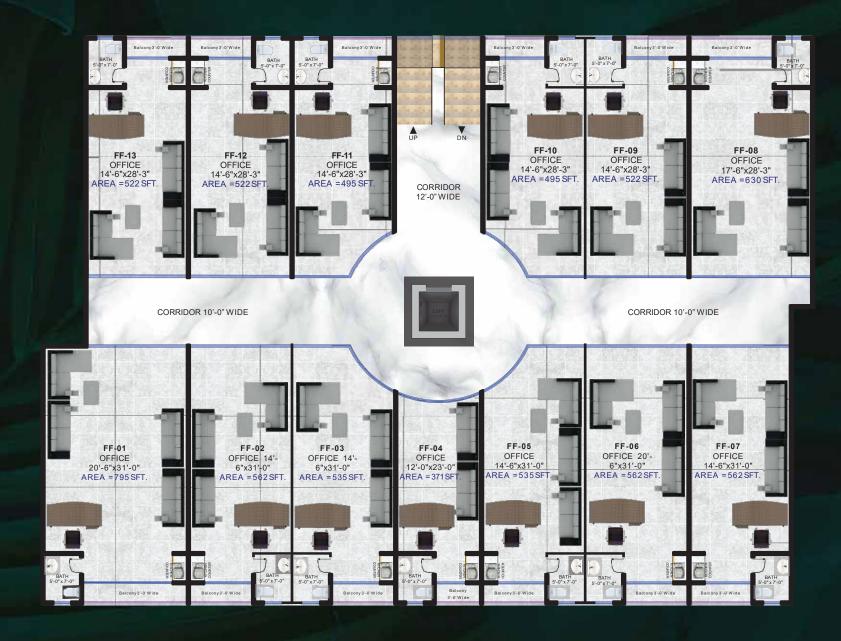

### FIRST FLOOR - A

FIRST FLOOR - A
2-YEARS OF INSTALLMENT PLAN

OFFICES

| Floor Type  | Particular         | Booking | Conformation | Installments | Position |
|-------------|--------------------|---------|--------------|--------------|----------|
| First Floor | Executives Offices | 15 %    | 15 %         | 8 Quarterly  | 15 %     |

### Corporate and Executive Offices:

"1st Floor, 2nd Floor:"

Corporate or Executive Office is normally the base of the Operations for key Executives to ensure Corporate Governance. Green 17 has Professionally designed and Building Corporate Offices in the Business Hub of D-17 CDA Islamabad having Prime Location and close access from Motorway, Islamabad New Airport, CPEC Western Rout, Margala Avenue -Highway Islamabad and Peshawar -Rawalpindi Road. Fully furnished Corporate / Executive Offices Having all the appliance, required protocol and fully serviced 24/7 surveillance security to ensure quality and dignified Lifestyle. Green 17 Pvt Ltd only believe on works not promises.