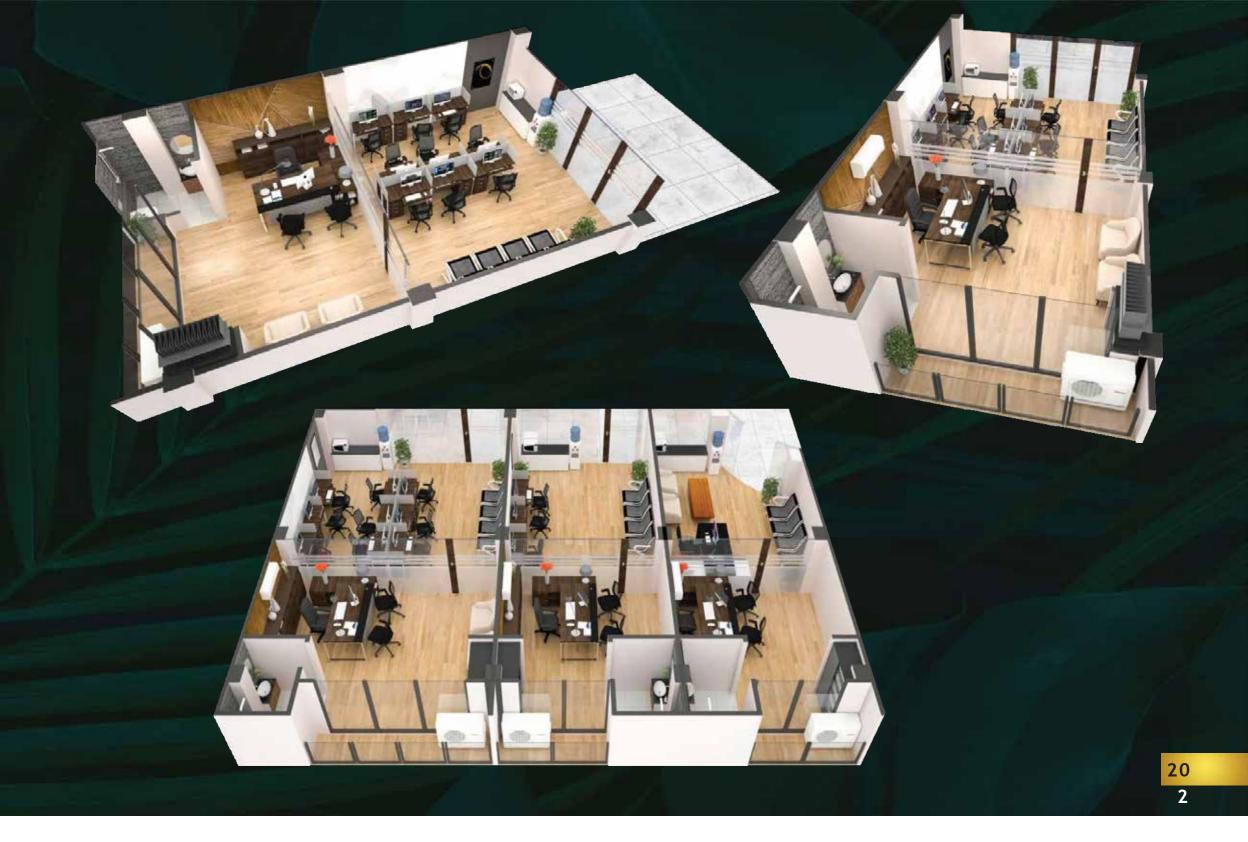

## PROJECT KEY FEATURES

Indoor under One Roof Facilities
Restaurants& Cafe (Corporate and Guest Lounge)
Indoor Gaming Zone For Health and Fitness
Free Maintenance
Annual Buy Back Policy
Open Kitchen with Dining Area.
Private Rest Rooms (Fully Facilitated).
Fully Furnished

# Commercial Space (Shops / Outlets / Franchise )

"Ground Floor East and Ground Floor West: "

Green 17 has a unique combination of Shops, Franchi se Of fice, **Executive Offices and Apartments** providing Exclusive and Unparalleled opportunities for Business Class and investors to live quality lifestyle. Both the Ground Floors East and Ground FLoor West for Commercial Outlets are reserved and are built precisely keeping in mind the needs of modern times. This is the reason to go spaces for the service providers, traders, multinationals, businesses to fulfill the needs of the fastest growing population. construction is going on.

Commercial Space (Shops / Outlets / Franchise )

Fully Furnished Annual
Buy Back Policy Free
Maintenance
24/7 Surveillance Security
24/7 Electricity Backup
Fully Automatic Heavy Duty
Generator System
Fully Automatic Solar Light Back
Up
Indoor under One Roof Facilities
Restaurants& Cafe (Corporate
and Guest Lounge)
Indoor Gaming Zone For Health
and Fitness close to your
Comfort Zone.

### Corporate and Executive Offices:

"1st Floor, 2nd Floor:"

Corporate or Executive Office is normally the base of the Operations for key Executives to ensure Corporate Governance. Green 17 has Professionally designed and Building Corporate Offices in the Business Hub of D-17 CDA Islamabad having Prime Location and close access from Motorway, Islamabad New Airport, CPEC Western Rout, Margala Avenue -Highway Islamabad and Peshawar -Rawalpindi Road. Fully furnished Corporate / Executive Offices Having all the appliance, required protocol and fully serviced 24/7 surveillance security to ensure quality and dignified Lifestyle. Green 17 Pvt Ltd only believe on works not promises.