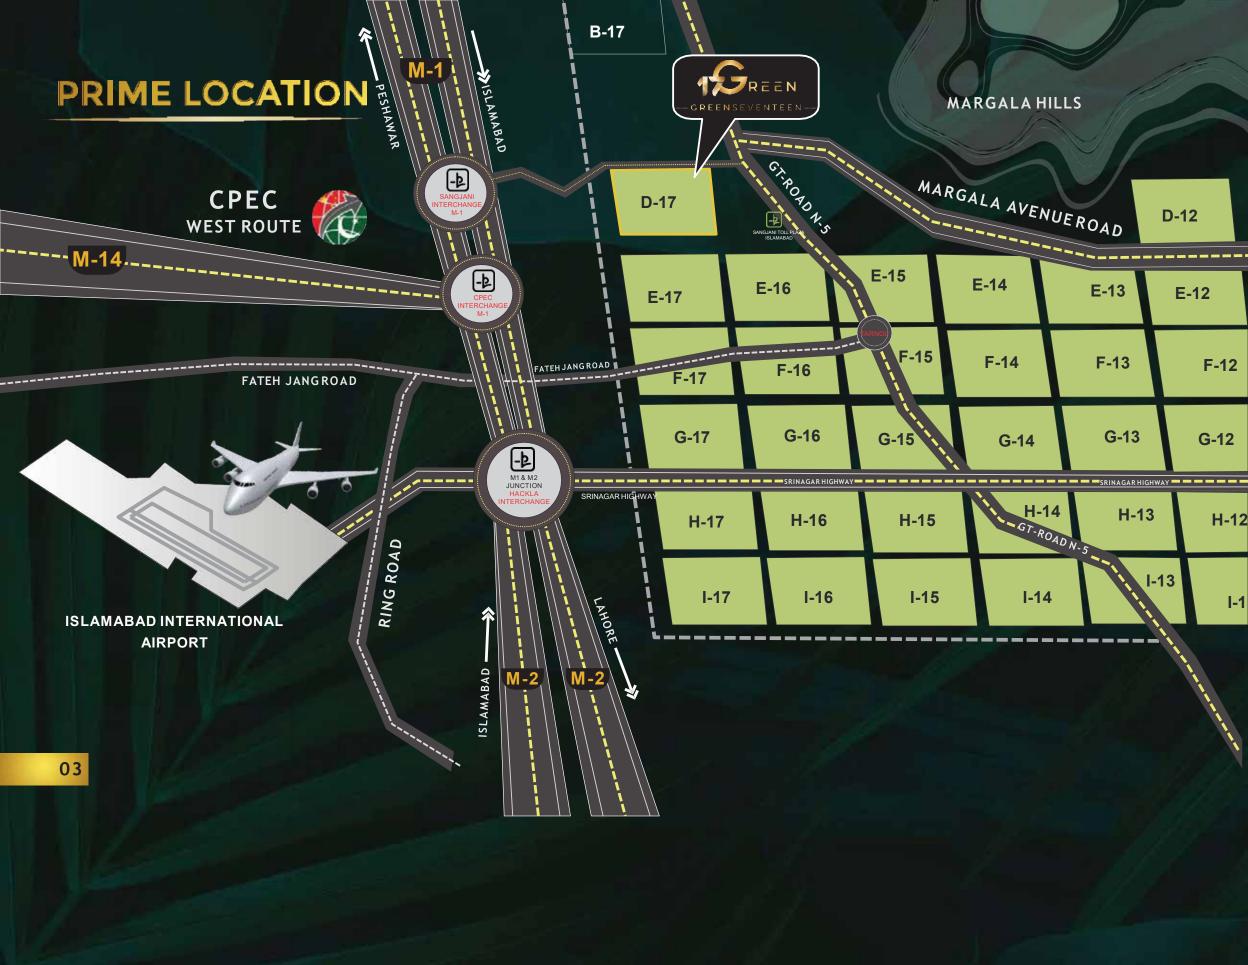

Margalla View Housing Society (MVHS) is a CDA Housing Project Ideally located in Islamabad Zone-2. Sector D-17 adjacent

to Sandamar Dam near Margalla Hills Terrain with access from GT Peshawar-Rawalpindi, Motorway Interchange, CPEC Western Rout, and Margala Avenue/Highway Islamabad. The Society have short access from under-construction Margalla Avenue Road so the distance from D-17 to F-7 / Blue Area will be about a 10-12 minutes' drive. The Society is fully developed and D-17 Business Hub construction is on its peak where multiples of Commercial Building Construction Companies are active in their development's operations. D-17 has more than 3000's houses built where families are enjoying their safe, secure and healthy lifestyle in the heart of Islamabad.

Margalla View Housing Scheme (MVHS) D17 CDA Islamabad has all facilities like Water, Sewerage, Gas, Electricity etc available and it is worth living at an affordable cost. Margalla View is the first housing scheme to have imported state-of-the-art water filtration plant from Netherlands for the supply of pure filtered water to the residents of Margalla View Society. Full of Greeneries and Surrounding Margala Hills and D-17 is in the close vicinity of Sundaymar Dam (Water Reservoir) to fulfil all the required needs of healthy lifestyle.

Green 17 Pvt Ltd Professionally designed and Building Commercial and Residancial Tower in the Business Hub of D-17 CDA Islamabad having Prime Location and close access from Motorway, Islamabad New Airport, CPEC Western Rout, Margala Avenue - Highway Islamabad and Peshawar—Rawalpindi Road.

Green 17 has close vicinity to Natural Green and Serene Mesmerizing Views of Margala Hills and Sundaymar Dam (Natural Water Reservoir) that's providing Upgraded and Healthy Lifestyle

ECN Properties