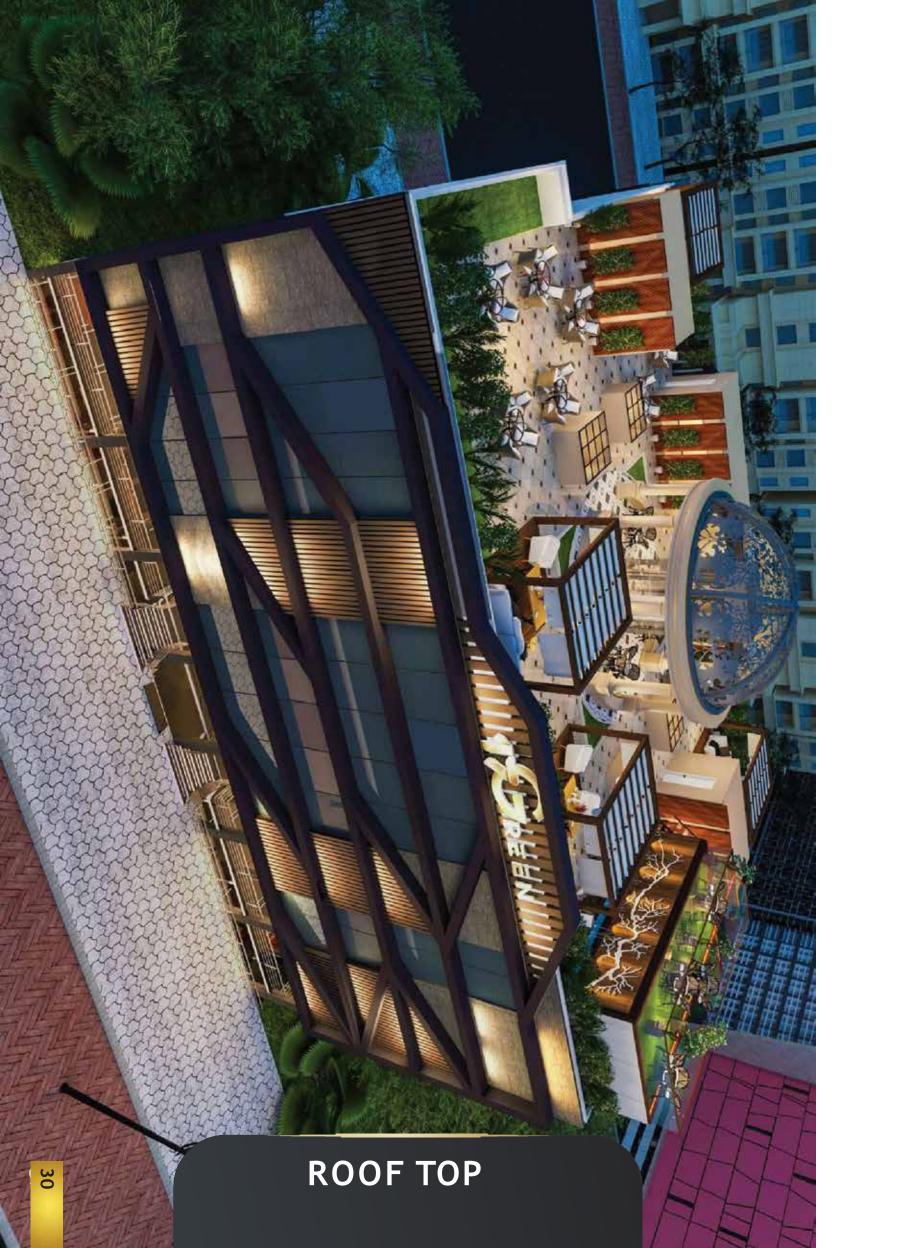

## PROJECT KEY FEATURES

Indoor under One Roof Facilities
Restaurants& Cafe (Corporate and Guest Lounge)
Indoor Gaming Zone For Health and Fitness
Free Maintenance
Annual Buy Back Policy
Open Kitchen with Dining Area.
Private Rest Rooms (Fully Facilitated).
Fully Furnished

Commercial Space (Shops / Outlets / Franchise )

Fully Furnished Annual
Buy Back Policy Free
Maintenance
24/7 Surveillance Security
24/7 Electricity Backup
Fully Automatic Heavy Duty
Generator System
Fully Automatic Solar Light Back
Up
Indoor under One Roof Facilities
Restaurants& Cafe (Corporate
and Guest Lounge)
Indoor Gaming Zone For Health
and Fitness close to your
Comfort Zone.