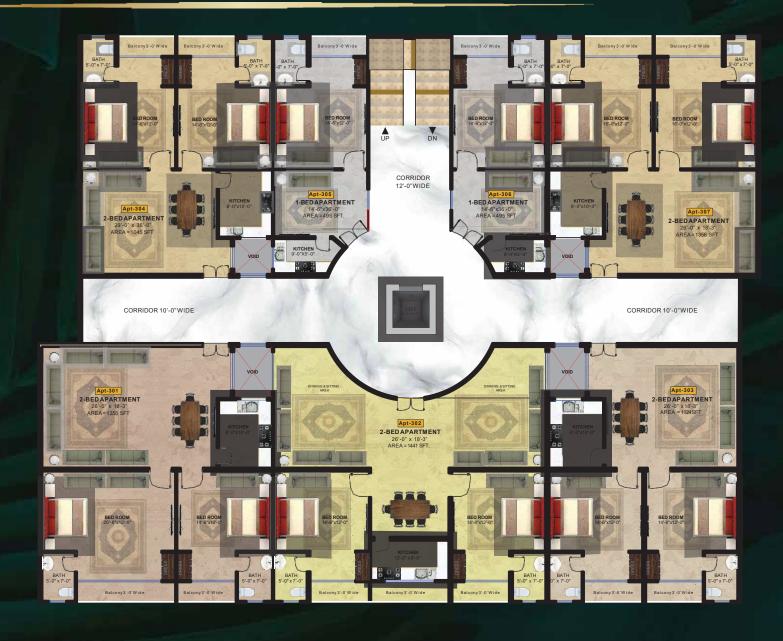

#### Serene Luxury Life Style:

"3rd Floor, 4th Floor: "

Green 17 Offers serene and luxury lifestyle, having modern and upgraded features. To Enjoy full swings of serenity and peace Upper Two (02) Floors are specially designed for Residencial Purpose. Apartments are designed on modern architectural principles to provide required protocol and privacy for better and secure lifestyle. Wide tiled Lobby concept is to provide open and safe passage in-case of urgency and guest hours. Green 17 has designed fully furnished latest designs having all appliances.