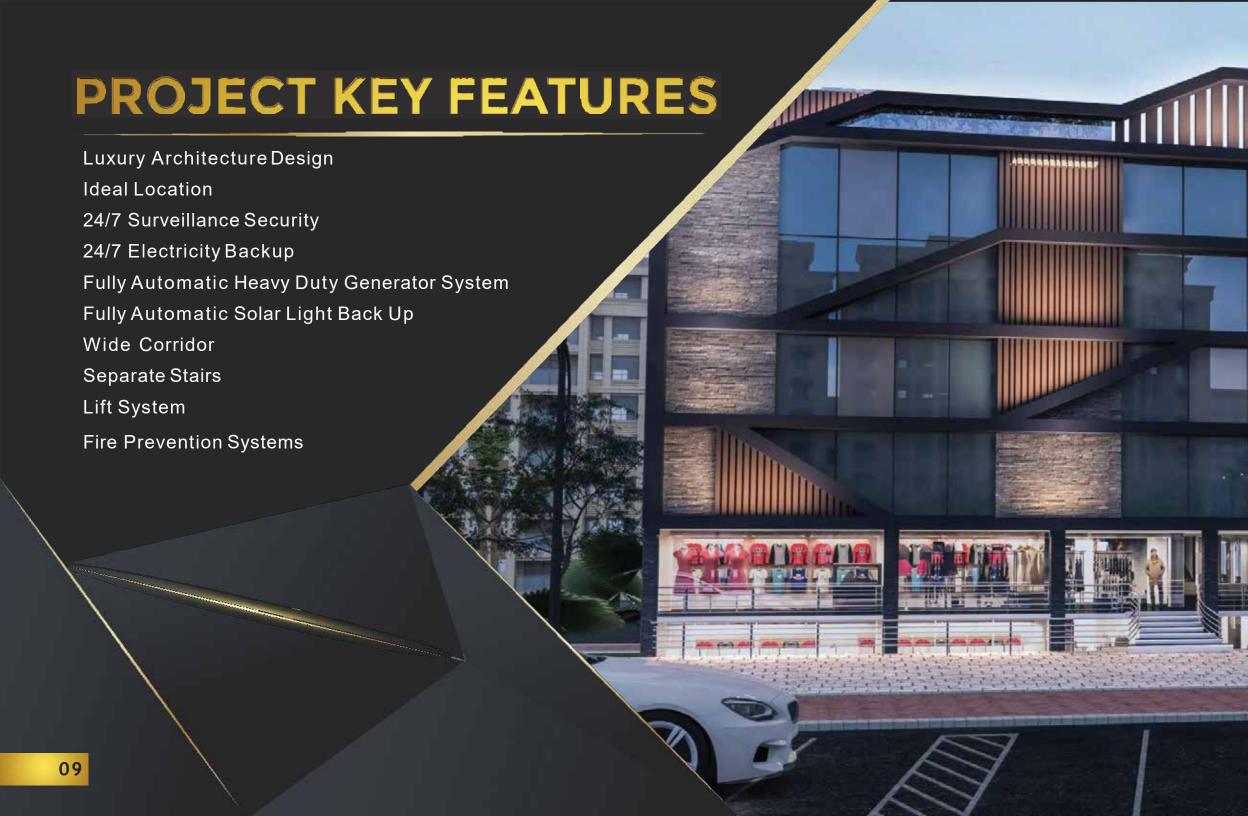

## PROJECT KEY FEATURES

Indoor under One Roof Facilities
Restaurants& Cafe (Corporate and Guest Lounge)
Indoor Gaming Zone For Health and Fitness
Free Maintenance
Annual Buy Back Policy
Open Kitchen with Dining Area.
Private Rest Rooms (Fully Facilitated).
Fully Furnished