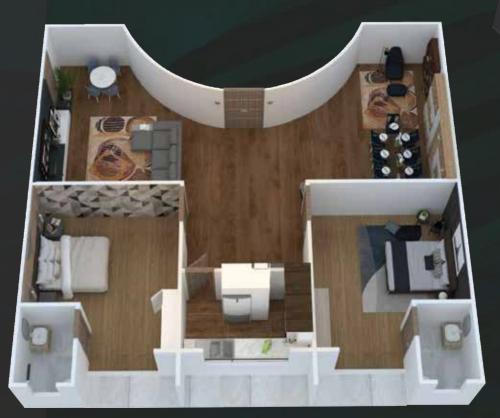

#### Serene Luxury Life Style:

"3rd Floor, 4th Floor: "

Green 17 Offers serene and luxury lifestyle, having modern and upgraded features. To Enjoy full swings of serenity and peace Upper Two (02) Floors are specially designed for Residencial Purpose. Apartments are designed on modern architectural principles to provide required protocol and privacy for better and secure lifestyle. Wide tiled Lobby concept is to provide open and safe passage in-case of urgency and guest hours. Green 17 has designed fully furnished latest designs having all appliances.