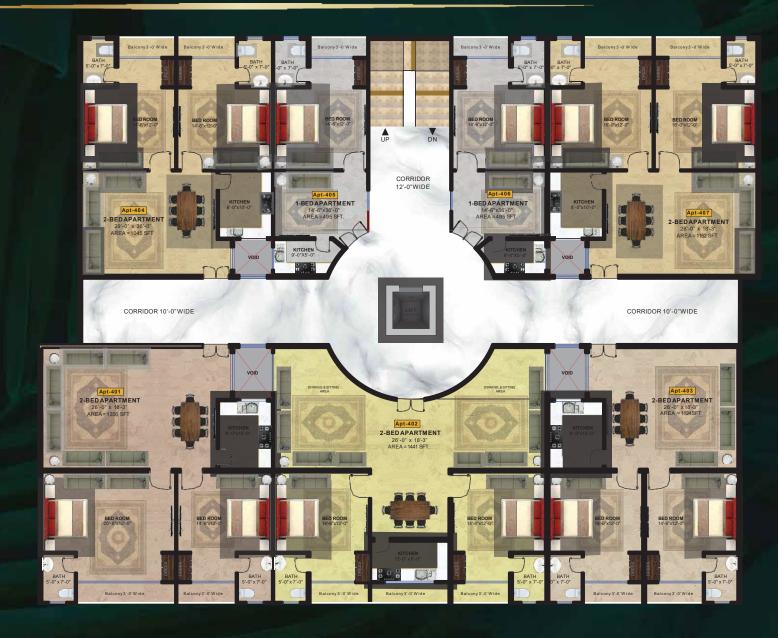

## THIRD FLOOR - C 03-YEARS OF PAYMENT PLAN

APARTMENTS

| Floor Type  | Particular | Booking | Conformation | Installments | Position |
|-------------|------------|---------|--------------|--------------|----------|
| Third Floor | Apartments | 15 %    | 15 %         | 12 Quarterly | 15 %     |

#### Serene Luxury Life Style:

"3rd Floor, 4th Floor: "

Green 17 Offers serene and luxury lifestyle, having modern and upgraded features. To Enjoy full swings of serenity and peace Upper Two (02) Floors are specially designed for Residencial Purpose. Apartments are designed on modern architectural principles to provide required protocol and privacy for better and secure lifestyle. Wide tiled Lobby concept is to provide open and safe passage in-case of urgency and guest hours. Green 17 has designed fully furnished latest designs having all appliances.

# APARTMENTS

FOURTH FLOOR - D

03-YEARS OF PAYMENT PLAN

| Floor Type   | Particular | Booking | Conformation | Installments | Position |
|--------------|------------|---------|--------------|--------------|----------|
| Fourth Floor | Apartments | 15 %    | 15 %         | 12 Quarterly | 15 %     |