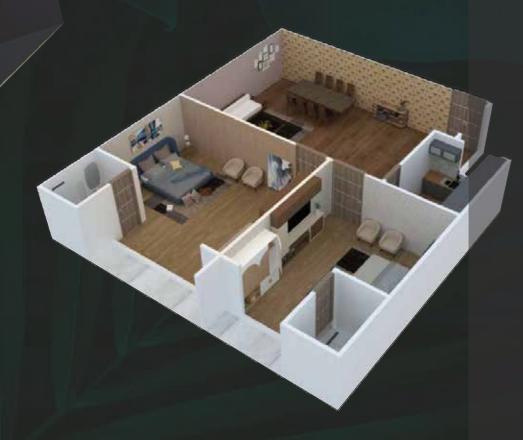

#### Serene Luxury Life Style:

"3rd Floor, 4th Floor: "

Green 17 Offers serene and luxury lifestyle, having modern and upgraded features. To Enjoy full swings of serenity and peace Upper Two (02) Floors are specially designed for Residencial Purpose. Apartments are designed on modern architectural principles to provide required protocol and privacy for better and secure lifestyle. Wide tiled Lobby concept is to provide open and safe passage in-case of urgency and guest hours. Green 17 has designed fully furnished latest designs having all appliances.