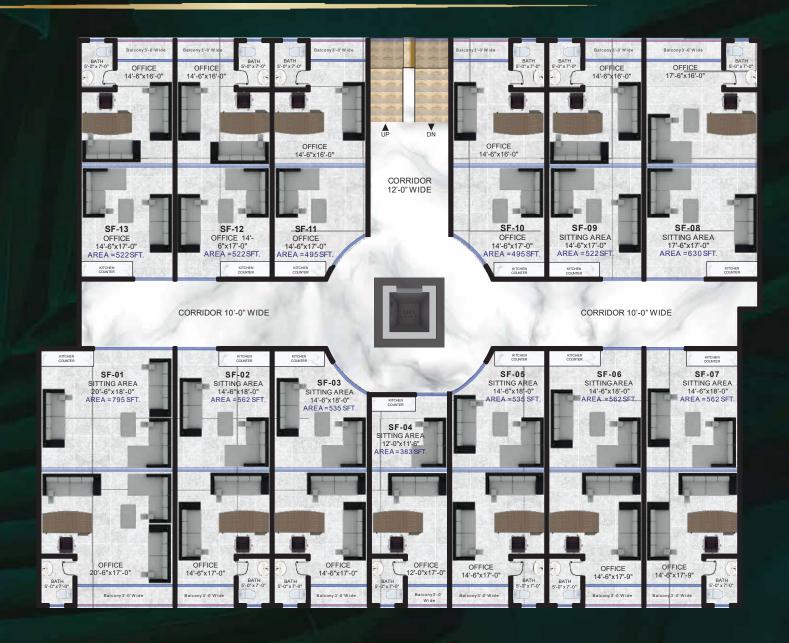

# Commercial Space (Shops / Outlets / Franchise )

"Ground Floor East and Ground Floor West: "

Green 17 has a unique combination of Shops, Franchi se Of fice, **Executive Offices and Apartments** providing Exclusive and Unparalleled opportunities for Business Class and investors to live quality lifestyle. Both the Ground Floors East and Ground FLoor West for Commercial Outlets are reserved and are built precisely keeping in mind the needs of modern times. This is the reason to go spaces for the service providers, traders, multinationals, businesses to fulfill the needs of the fastest growing population. construction is going on.

### Corporate and Executive Offices:

"1st Floor, 2nd Floor:"

Corporate or Executive Office is normally the base of the Operations for key Executives to ensure Corporate Governance. Green 17 has Professionally designed and Building Corporate Offices in the Business Hub of D-17 CDA Islamabad having Prime Location and close access from Motorway, Islamabad New Airport, CPEC Western Rout, Margala Avenue -Highway Islamabad and Peshawar -Rawalpindi Road. Fully furnished Corporate / Executive Offices Having all the appliance, required protocol and fully serviced 24/7 surveillance security to ensure quality and dignified Lifestyle. Green 17 Pvt Ltd only believe on works not promises.