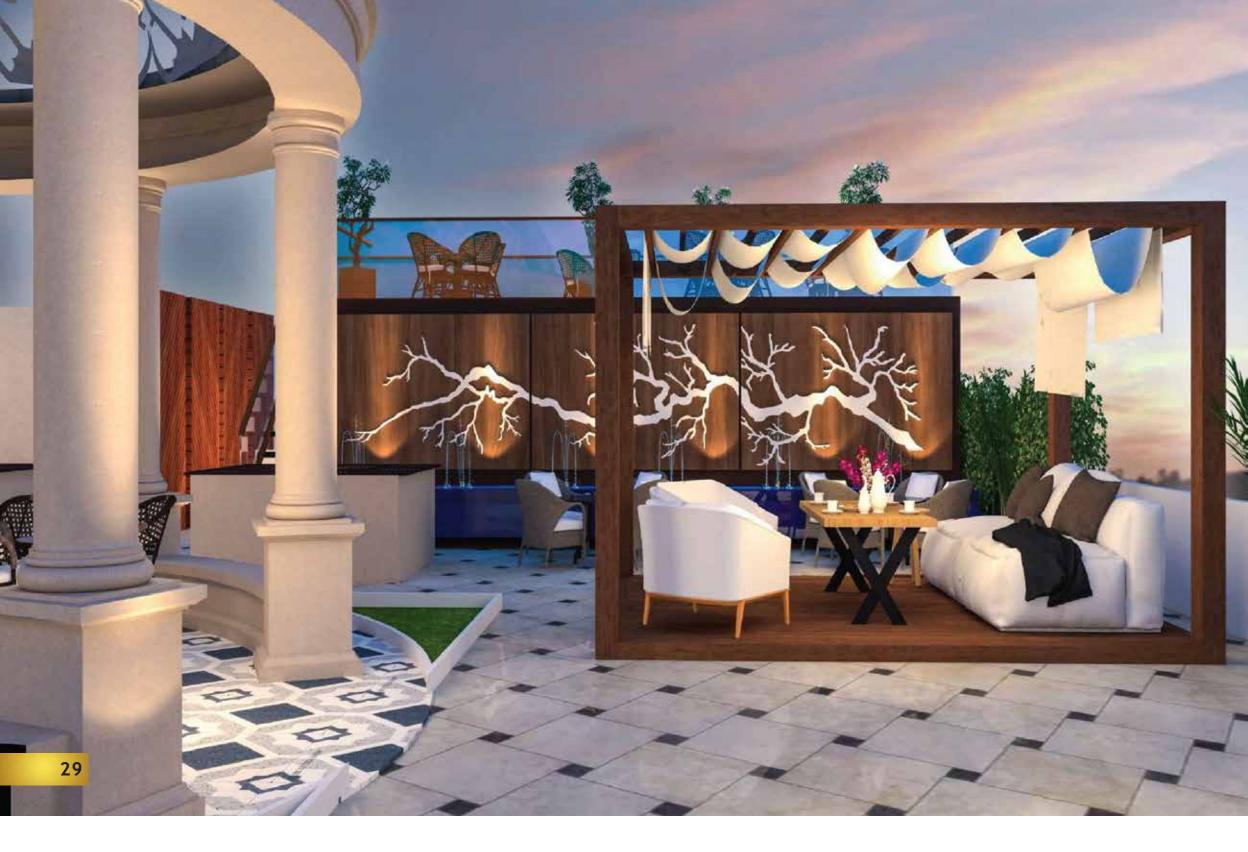

## PROJECT KEY FEATURES

Indoor under One Roof Facilities
Restaurants& Cafe (Corporate and Guest Lounge)
Indoor Gaming Zone For Health and Fitness
Free Maintenance
Annual Buy Back Policy
Open Kitchen with Dining Area.
Private Rest Rooms (Fully Facilitated).
Fully Furnished

Commercial Space (Shops / Outlets / Franchise )

Fully Furnished Annual
Buy Back Policy Free
Maintenance
24/7 Surveillance Security
24/7 Electricity Backup
Fully Automatic Heavy Duty
Generator System
Fully Automatic Solar Light Back
Up
Indoor under One Roof Facilities
Restaurants& Cafe (Corporate
and Guest Lounge)
Indoor Gaming Zone For Health
and Fitness close to your
Comfort Zone.