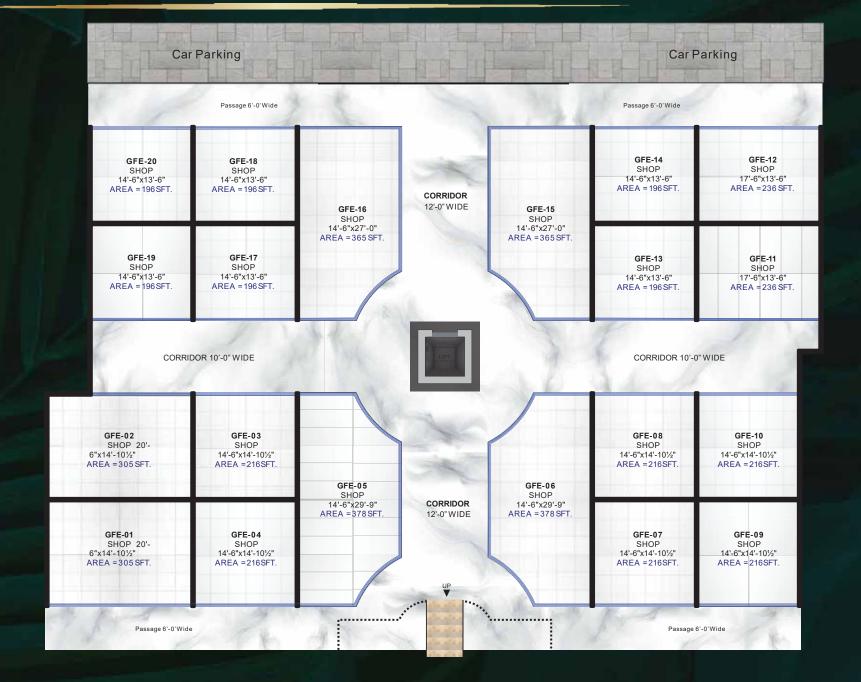

# GROUND FLOOR EAST- GF-E

SHO

# SHOPS

# Commercial Space (Shops / Outlets / Franchise )

"Ground Floor East and Ground Floor West: "

Green 17 has a unique combination of Shops, Franchi se Of fice, **Executive Offices and Apartments** providing Exclusive and Unparalleled opportunities for Business Class and investors to live quality lifestyle. Both the Ground Floors East and Ground FLoor West for Commercial Outlets are reserved and are built precisely keeping in mind the needs of modern times. This is the reason to go spaces for the service providers, traders, multinationals, businesses to fulfill the needs of the fastest growing population. construction is going on.